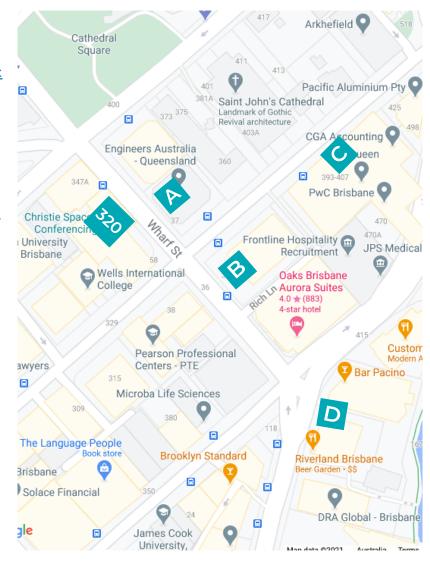

# 320 Adelaide Street Conference Centre Parking

Casual parking spaces at 320 Adelaide Street are subject to availability. Please enquire about our parking spaces when booking your conference space.

#### A 340 Adelaide Street

Wilson Parking -

**Enter via Adelaide Street** 

**Book Here: Wilson Parking 340 Adelaide Street** 

#### **B** 363 Adelaide Street

Wilson Parking -

Enter via Adelaide Street

**Book Here: Wilson Parking 363 Adelaide Street** 

## C 480 Queen Street

Secure Parking -

**Enter via Adelaide Street** 

Book Here: Secure Parking 480 Queen Street

### D 167 Eagle Street

Secure Parking -

**Enter via Eagle Street** 

**Book Here: Secure Parking 167 Eagle Street** 